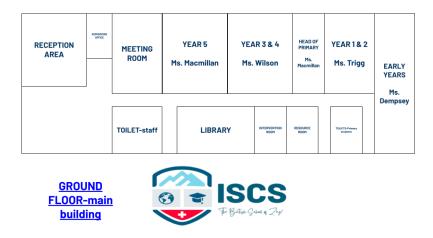

#### **PRIMARY STUDENTS**

All the primary students need to use the toilets which are in front of the Head of Primary's office. There are two cabins for boys and two more for girls. The main toilet door must be always open.