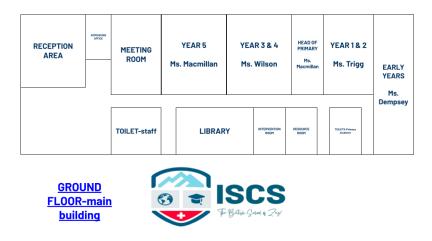

#### **PRIMARY STUDENTS**

All the primary students need to use the toilets which are in front of the Head of Primary's office. There are two cabins for boys and two more for girls. The main toilet door must be always open.